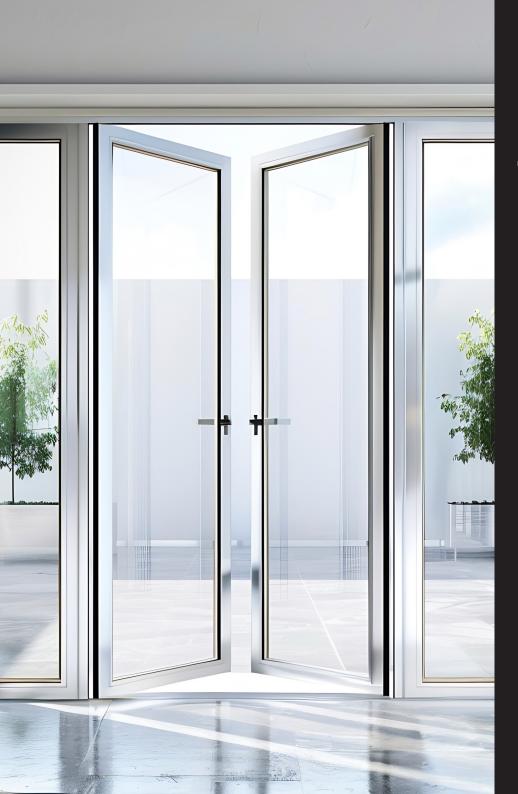

### SEAMLESS FRENCH DOOR

Modern simplicity with traditional elegance

Aluminium French doors are an excellent access solution for areas where there is limited space, while accomodating modern glazing. Ideal for when access is required from multiple points of a property, these doors serve as great entry points at the rear of a house.

Benefitting from the sleek design of the SEAMLESS bifold system, these doors can be customised with a large variety of hardware & colour options to find the perfect style for any home. Add astragal bars or fixed transoms to achieve the popular heritage look or choose blinds in glass for added privacy in the home.

The SEAMLESS French range remains a popular choice for many homeowners due to its ease of installation and smooth opening and closing operation. The perfect & simple solution for entranceways that increases natural light in the home and offer a sleek, contemporary aesthetic.