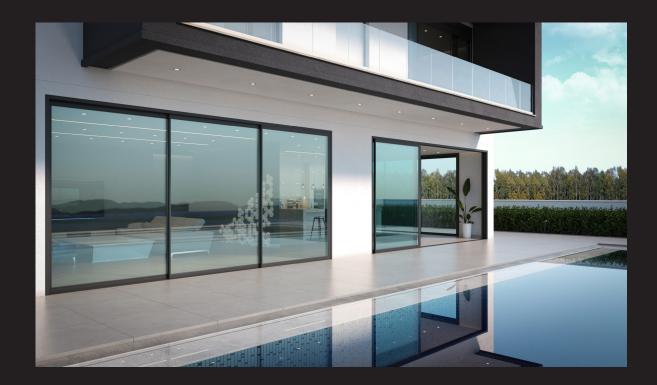

### SEAMLESS SLIDER

#### Perfect soft closing technology with uninterrupted views

Aluminium sliding doors create a visually stunning addition to your home and can add huge value to the property.

The SEAMLESS slider system is an ultra-modern, super-slim sliding patio door solution with double and triple track options with the choice of inline slider or lift & slide.

SEAMLESS sliders perfectly frame and enhance an outdoor view while creating a light and bright indoor space in your home. The design transforms entire walls into expanses of secure glass, providing the increased freedom of accessibility while creating a seamless connection between the interior and the outdoors.