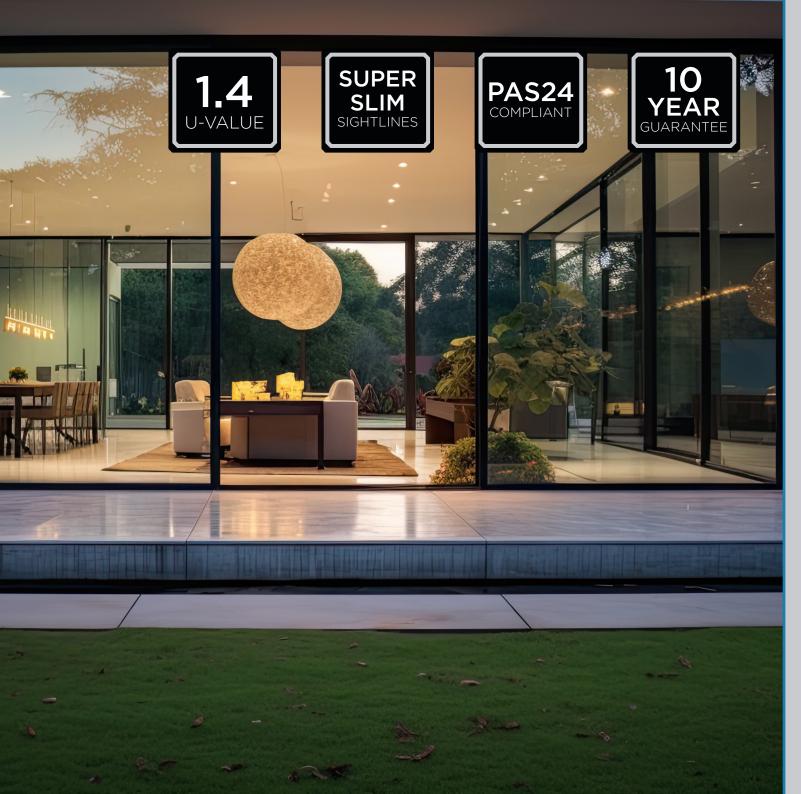

Enjoy silky smooth opening and closing operation due to engineering-grade hardware. Ideal to open up your space to the outdoors and create a visually stunning addition to your property. The doors also offer excellent thermal performance with U-values as low as 1.1 U/m2K with triple glazing, and 1.4 U/m2K with double glazing, plus high security to PAS24:2022 standards.

The sliding doors also offer excellent thermal performance - with U-values as low as 1.4 U/m2K; effective noise reduction; and high security to PAS24:2022 standards.

The system has been designed to accommodate double and triple glazed units and blinds in glass. Innovative engineering allows for vast expanses of glass to create an impressive visual impact.

The unique flush frame and sash designs of the SEAMLESS windows provide amazing sightlines for the home, maximising the views and transforming them into a focal point of the property.

Simple and easy to install with a 10-year guarantee, SEAMLESS windows are one of the top choices for homeowners and installers alike. On top of this, our windows are super energy-efficient, providing A-rated performance as standard, with double and triple glazing options available.