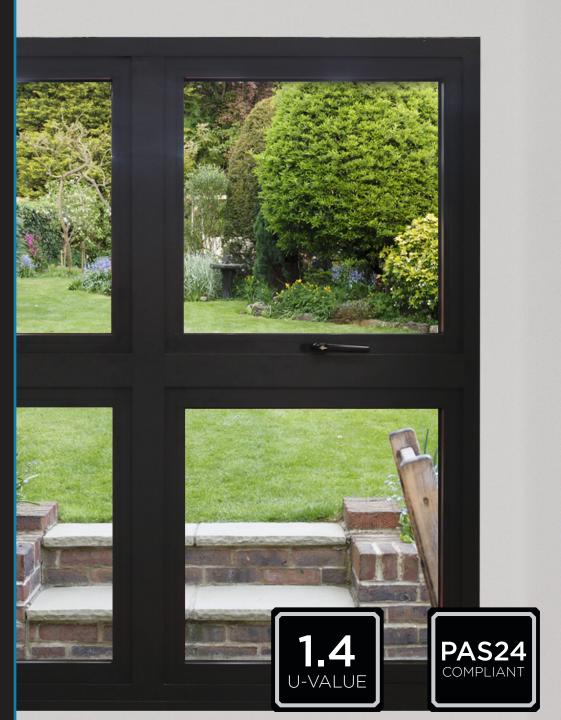

Enjoy silky smooth opening and closing operation due to engineering-grade hardware. Ideal to open up your space to the outdoors and create a visually stunning addition to your property. The doors also offer excellent thermal performance with U-values as low as 1.1 U/m2K with triple glazing, and 1.4 U/m2K with double glazing, plus high security to PAS24:2022 standards.

The sliding doors also offer excellent thermal performance - with U-values as low as 1.4 U/m2K; effective noise reduction; and high security to PAS24:2022 standards.

The system has been designed to accommodate double and triple glazed units and blinds in glass. Innovative engineering allows for vast expanses of glass to create an impressive visual impact.