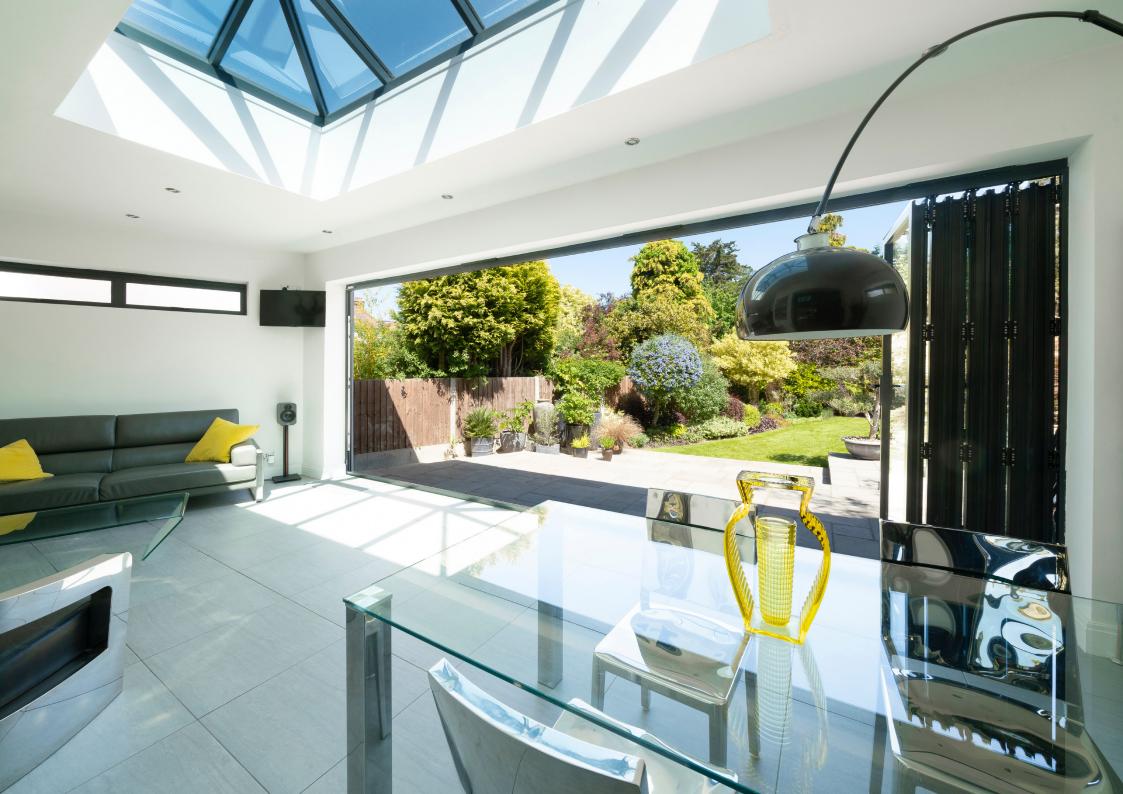

### SEAMLESS BIFOLD

One system that does it all

The slim profile sections of the SEAMLESS bifold minimise the visible framework and maximise the glass area, with super-slim sightlines from just 107mm. Offering one of the largest sash sizes available, SEAMLESS offers customers dimensions of up to 1200mm wide and 3000mm high per pane.

Enjoy silky smooth opening and closing operation due to engineering-grade hardware. Ideal to open up your space to the outdoors and create a visually stunning addition to your property. The doors also offer excellent thermal performance with U-values as low as 1.1 U/m2K with triple glazing, and 1.4 U/m2K with double glazing, plus high security to PAS24:2022 standards.

The SEAMLESS bifold system is endlessly versatile, suitable for projects requiring bifolding doors and windows, single doors and French doors.

| _ | A slimline system used for single<br>doors, French doors and<br>bifolding doors and windows |
|---|---------------------------------------------------------------------------------------------|
|   | Engineering-grade hardware for silky smooth operation                                       |
|   | Market-leading maximum sash sizes and minimal sightlines                                    |
|   | Thermally broken system for maximum thermal efficiency                                      |
|   | Manufactured with up to 7 leaves each way (14 in total)                                     |
|   | Fitter-friendly & quick installation                                                        |
|   | Clip-in bead and astragal<br>heritage bar options available                                 |
|   |                                                                                             |