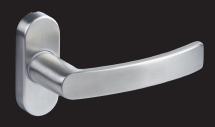

#### STAINLESS STEEL HANDLE

316 Marine Grade Stainless Steel

The stainless steel handle upgrade has been designed by experts for enhanced performance and durability, creating one of the highest-quality door handles on the market.

The suited handle is made from 316 marine grade stainless steel, as apposed to the industry standard 304, equipping it with competitive long-term resistance to corrosion.