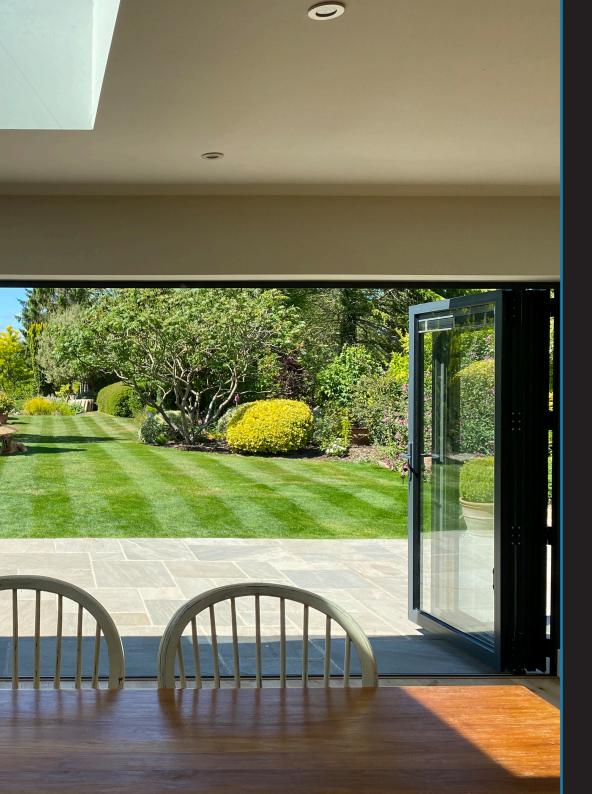

### SEAMLESS BIFOLD

One system that does it all

The slim profile sections of the SEAMLESS bifold minimise the visible framework and maximise the glass area, with super-slim sightlines from just 107mm. Offering one of the largest sash sizes available, SEAMLESS offers customers dimensions of up to 1200mm wide and 3000mm high per pane.

Enjoy silky smooth opening and closing operation due to engineering-grade hardware. Ideal to open up your space to the outdoors and create a visually stunning addition to your property. The doors also offer excellent thermal performance with U-values as low as 1.1 U/m2K with triple glazing, and 1.4 U/m2K with double glazing, plus high security to PAS24:2022 standards.

The SEAMLESS bifold system is endlessly versatile, suitable for projects requiring bifolding doors and windows, single doors and French doors.

| _ | A slimline system used for single<br>doors, French doors and<br>bifolding doors and windows |
|---|---------------------------------------------------------------------------------------------|
|   | Engineering-grade hardware for silky smooth operation                                       |
|   | Market-leading maximum sash sizes and minimal sightlines                                    |
|   | Thermally broken system for maximum thermal efficiency                                      |
|   | Manufactured with up to 7 leaves each way (14 in total)                                     |
|   | Fitter-friendly & quick installation                                                        |
|   | Clip-in bead and astragal<br>heritage bar options available                                 |
|   |                                                                                             |