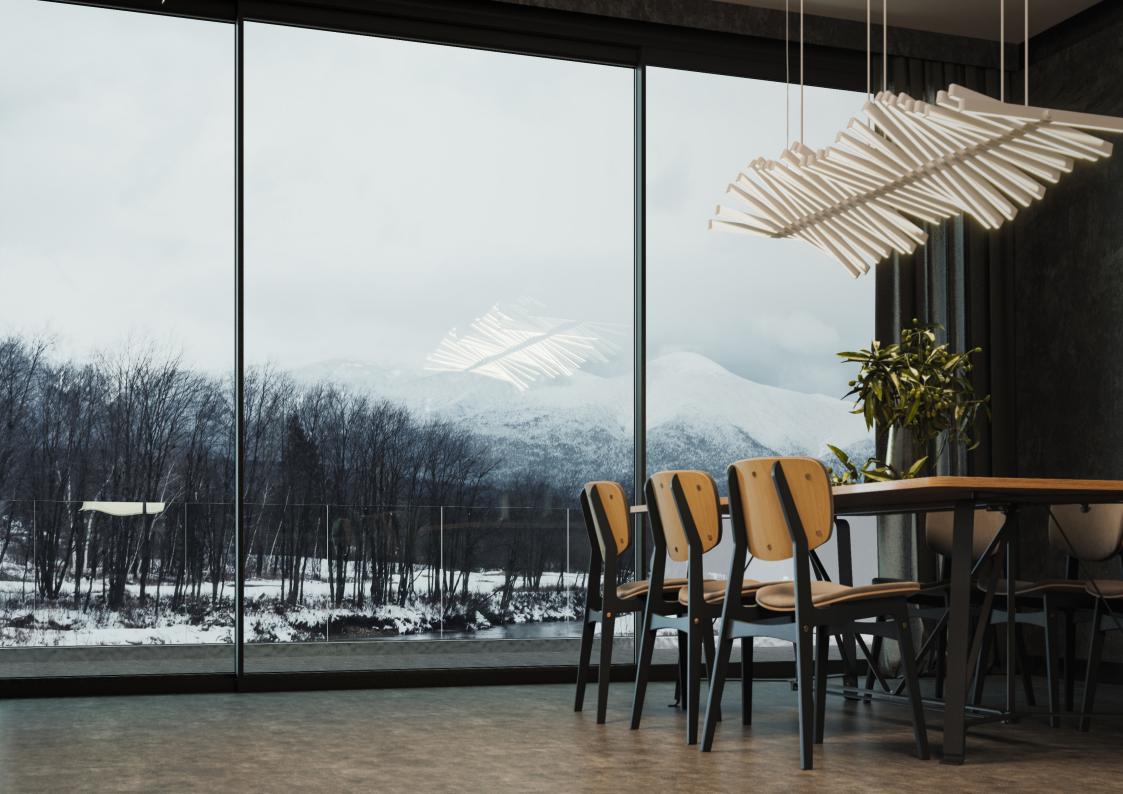

### SEAMLESS BIFOLD

One system that does it all

The slim profile sections of the SEAMLESS bifold minimise the visible framework and maximise the glass area, with super-slim sightlines from just 107mm. Offering one of the largest sash sizes available, SEAMLESS offers customers dimensions of up to 1200mm wide and 3000mm high per pane.

Enjoy silky smooth opening and closing operation due to engineering-grade hardware. Ideal to open up your space to the outdoors and create a visually stunning addition to your property. The doors also offer excellent thermal performance with U-values as low as 1.1 U/m2K with triple glazing, and 1.4 U/m2K with double glazing, plus high security to PAS24:2022 standards.