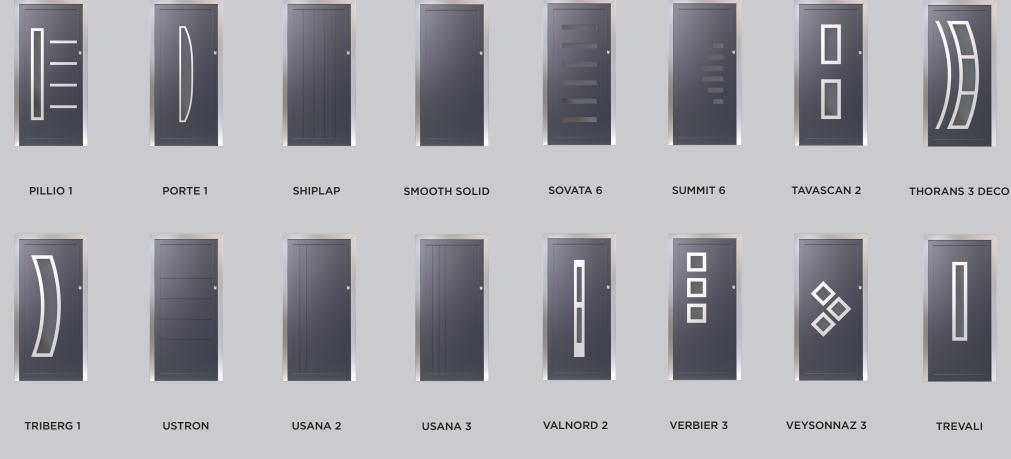

With 65 panel designs to chose from, and more than 21 bespoke designs of patterned / textured glass available, ranging from traditional to contemporary. The range also offers 5 privacy levels to suit every homeowners' needs.

# PANEL DESIGNS

000

ABER 5 5

ELORN 3

AROLLA 4

AROLLA 5 GARDENDA 2

ASPEN 1

AUTRANS 2

AVORIAZ 1

AVORIAZ LITE

BERNEX 2

BERNEX 3

**BORMIO 3** 

MALOJA 1

CARONA 2

**CERVINIO 1** 

**COLOGNE 4** 

COURCHEVEL 3

ELORN 1

FALERA 3

A 3

FUJI 1

MORITZ

Contact our team to discover the vast options of colours available.