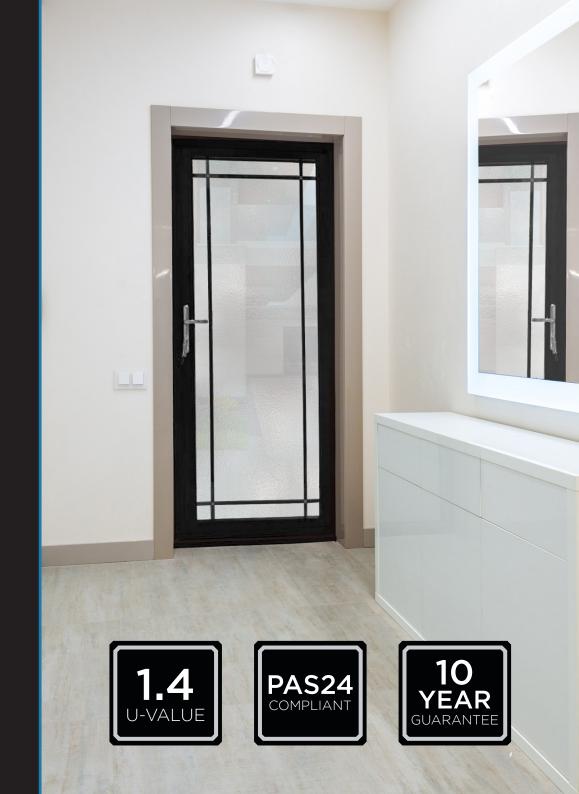

### SEAMLESS BIFOLD

One system that does it all

The slim profile sections of the SEAMLESS bifold minimise the visible framework and maximise the glass area, with super-slim sightlines from just 107mm. Offering one of the largest sash sizes available, SEAMLESS offers customers dimensions of up to 1200mm wide and 3000mm high per pane.

Enjoy silky smooth opening and closing operation due to engineering-grade hardware. Ideal to open up your space to the outdoors and create a visually stunning addition to your property. The doors also offer excellent thermal performance with U-values as low as 1.1 U/m2K with triple glazing, and 1.4 U/m2K with double glazing, plus high security to PAS24:2022 standards.

The SEAMLESS bifold system is endlessly versatile, suitable for projects requiring bifolding doors and windows, single doors and French doors.

| _ | A slimline system used for single<br>doors, French doors and<br>bifolding doors and windows |
|---|---------------------------------------------------------------------------------------------|
|   | Engineering-grade hardware for silky smooth operation                                       |
|   | Market-leading maximum sash sizes and minimal sightlines                                    |
|   | Thermally broken system for maximum thermal efficiency                                      |
|   | Manufactured with up to 7 leaves each way (14 in total)                                     |
|   | Fitter-friendly & quick installation                                                        |
|   | Clip-in bead and astragal<br>heritage bar options available                                 |
|   |                                                                                             |