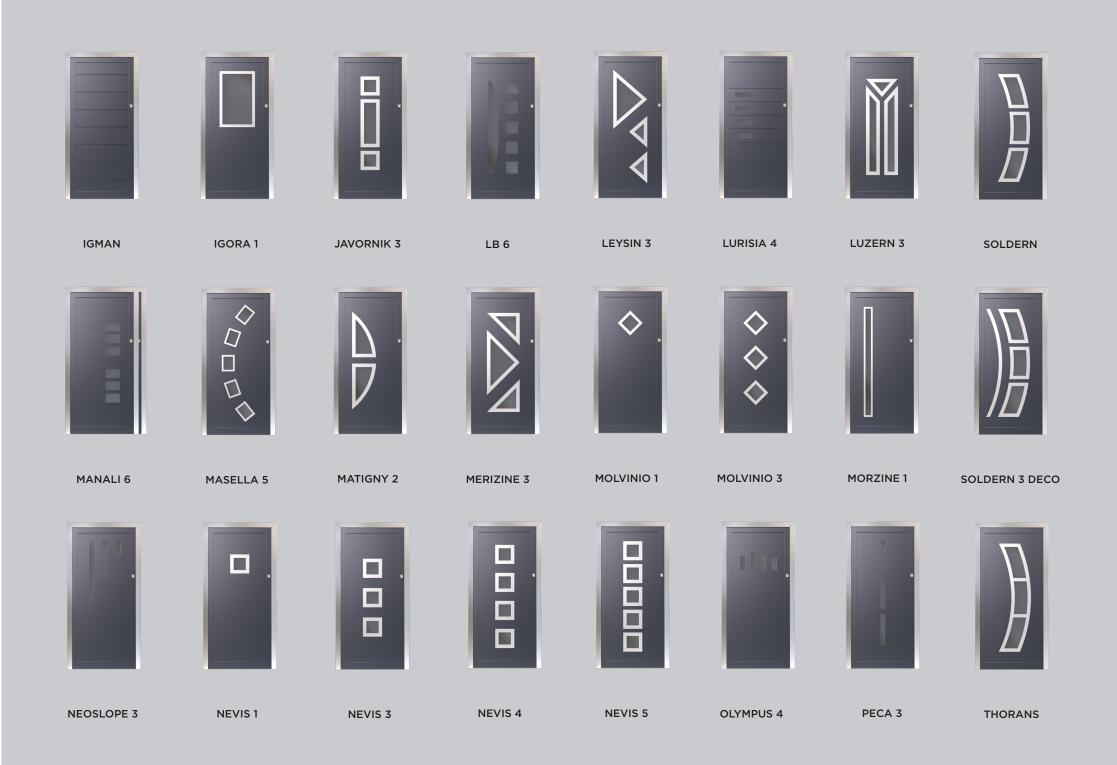

With 65 panel designs to chose from, and more than 21 bespoke designs of patterned / textured glass available, ranging from traditional to contemporary. The range also offers 5 privacy levels to suit every homeowners' needs.

# PANEL DESIGNS

000

ABER 5 5

ELORN 3

AROLLA 4

AROLLA 5 GARDENDA 2

ASPEN 1

AUTRANS 2

AVORIAZ 1

AVORIAZ LITE

BERNEX 2

BERNEX 3

**BORMIO 3** 

MALOJA 1

CARONA 2

**CERVINIO 1** 

**COLOGNE 4** 

COURCHEVEL 3

ELORN 1

FALERA 3

A 3

FUJI 1

MORITZ

Contact our team to discover the vast options of colours available.