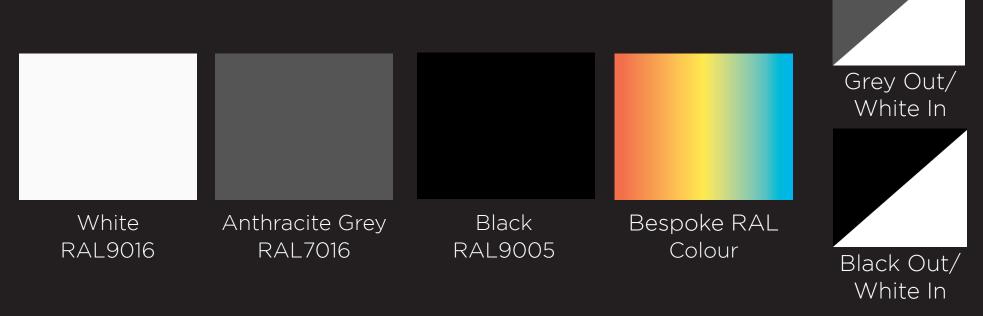

## Colours

The standard colours in stock are Grey 7016 (Matte), Black (Matte), White 9016 (Gloss), Grey 7016 (Matte) on White 9016 (Gloss) and Black 9005 (Matte) on White 9016 (Gloss).

All of our products are available in these colours as standard, and bespoke RAL colours upon request.