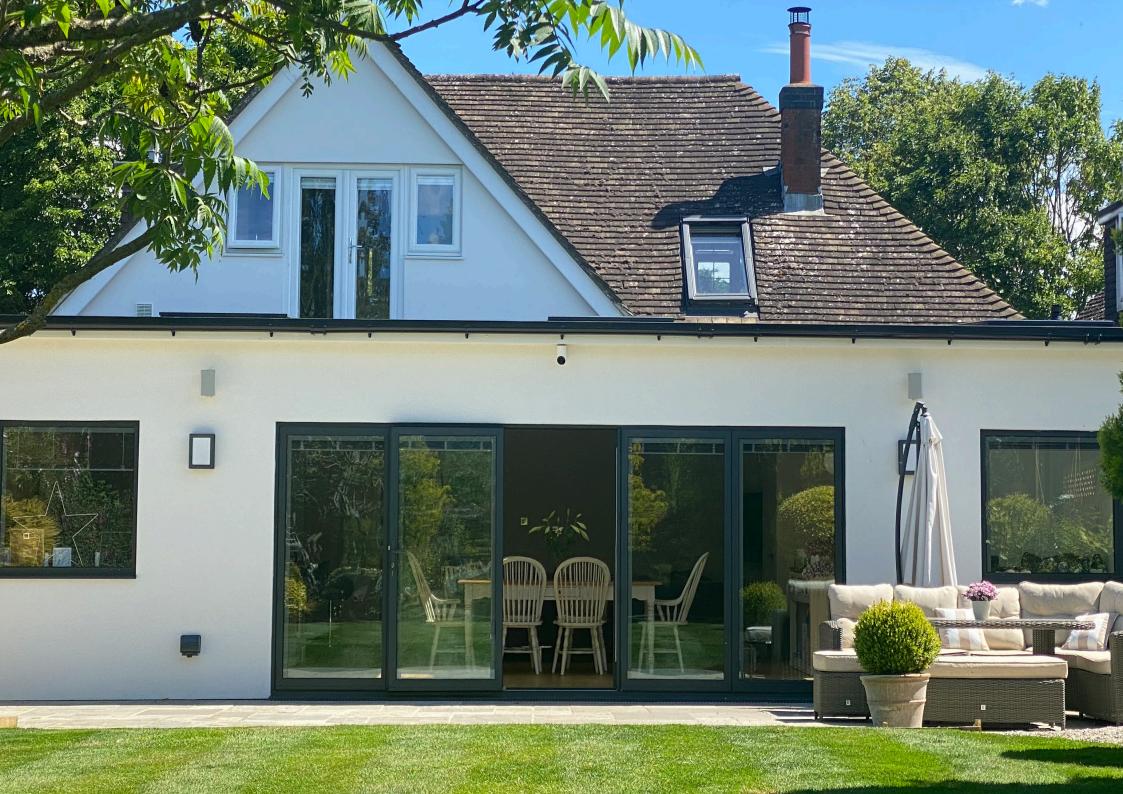

### SEAMLESS BIFOLD

One system that does it all

The slim profile sections of the SEAMLESS bifold minimise the visible framework and maximise the glass area, with super-slim sightlines from just 107mm. Offering one of the largest sash sizes available, SEAMLESS offers customers dimensions of up to 1200mm wide and 3000mm high per pane.

Enjoy silky smooth opening and closing operation due to engineering-grade hardware. Ideal to open up your space to the outdoors and create a visually stunning addition to your property. The doors also offer excellent thermal performance with U-values as low as 1.1 U/m2K with triple glazing, and 1.4 U/m2K with double glazing, plus high security to PAS24:2022 standards.

The SEAMLESS bifold system is endlessly versatile, suitable for projects requiring bifolding doors and windows, single doors and French doors.

| _ | A slimline system used for single<br>doors, French doors and<br>bifolding doors and windows |
|---|---------------------------------------------------------------------------------------------|
|   | Engineering-grade hardware for silky smooth operation                                       |
|   | Market-leading maximum sash sizes and minimal sightlines                                    |
|   | Thermally broken system for maximum thermal efficiency                                      |
|   | Manufactured with up to 7 leaves each way (14 in total)                                     |
|   | Fitter-friendly & quick installation                                                        |
|   | Clip-in bead and astragal<br>heritage bar options available                                 |
|   |                                                                                             |