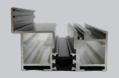

### SEAMLESS BIFOLD

One system that does it all

The slim profile sections of the SEAMLESS bifold minimise the visible framework and maximise the glass area, with super-slim sightlines from just 107mm. Offering one of the largest sash sizes available, SEAMLESS offers customers dimensions of up to 1200mm wide and 3000mm high per pane.

The SEAMLESS bifold system is endlessly versatile, suitable for projects requiring bifolding doors and windows, single doors and French doors.

| _ | A slimline system used for single<br>doors, French doors and<br>bifolding doors and windows |
|---|---------------------------------------------------------------------------------------------|
|   | Engineering-grade hardware for silky smooth operation                                       |
|   | Market-leading maximum sash sizes and minimal sightlines                                    |
|   | Thermally broken system for maximum thermal efficiency                                      |
|   | Manufactured with up to 7 leaves each way (14 in total)                                     |
|   | Fitter-friendly & quick installation                                                        |
|   | Clip-in bead and astragal<br>heritage bar options available                                 |
|   |                                                                                             |