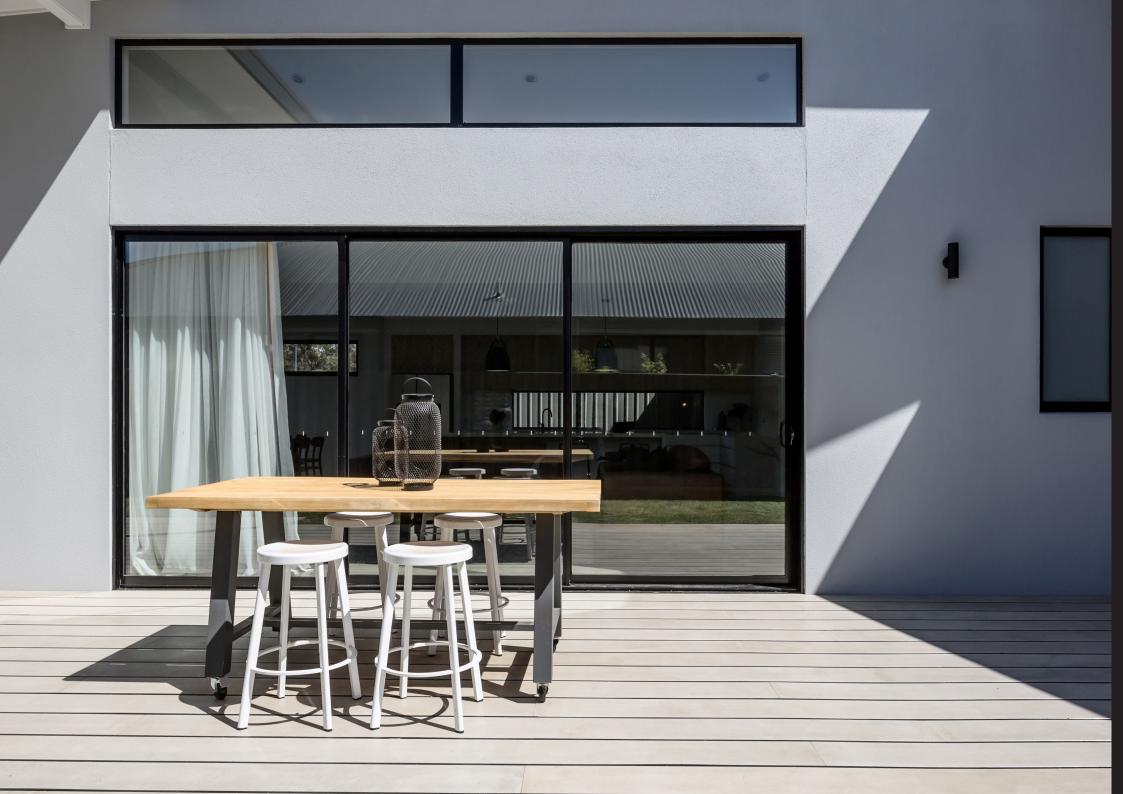

### SEAMLESS FRENCH DOOR

Modern simplicity with traditional elegance

Aluminium French doors are an excellent access solution for areas where there is limited space, while accomodating modern glazing. Ideal for when access is required from multiple points of a property, these doors serve as great entry points at the rear of a house.

Benefitting from the sleek design of the SEAMLESS bifold system, these doors can be customised with a large variety of hardware & colour options to find the perfect style for any home. Add astragal bars or fixed transoms to achieve the popular heritage look or choose blinds in glass for added privacy in the home.

The SEAMLESS French range remains a popular choice for many homeowners due to its ease of installation and smooth opening and closing operation. The perfect & simple solution for entranceways that increases natural light in the home and offer a sleek, contemporary aesthetic.