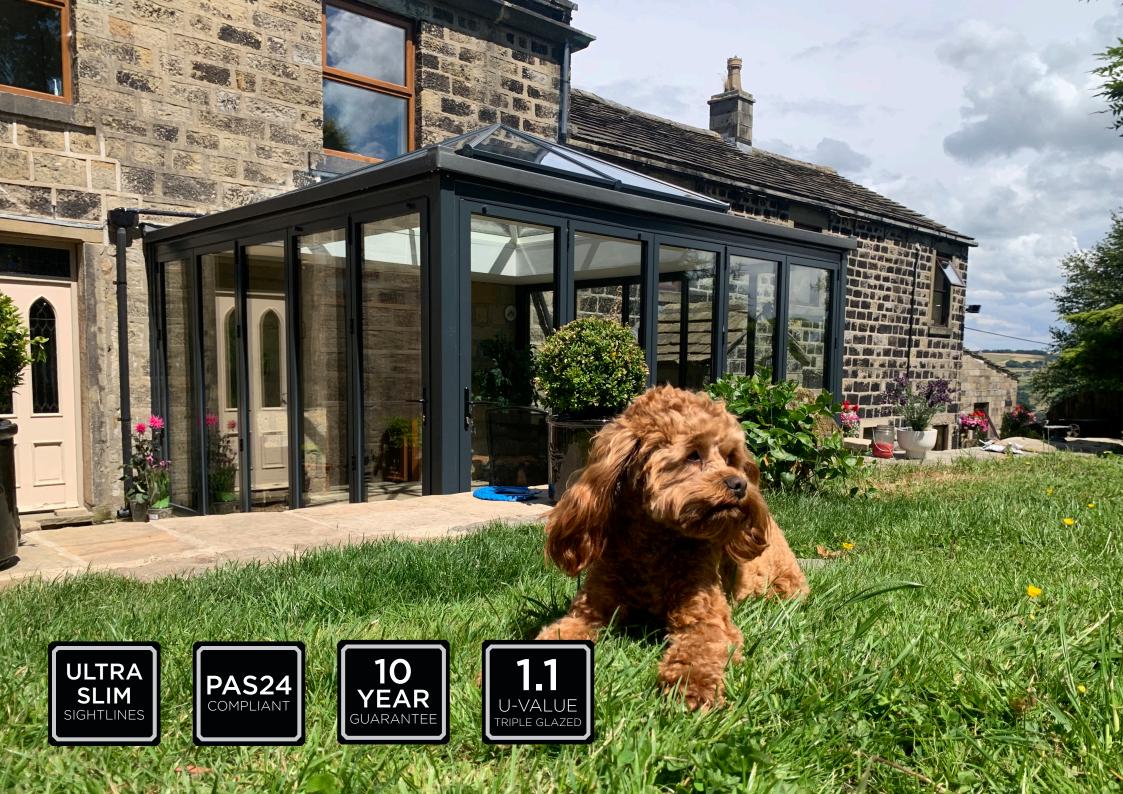

### SEAMLESS BIFOLD

One system that does it all

The slim profile sections of the SEAMLESS bifold minimise the visible framework and maximise the glass area, with super-slim sightlines from just 107mm. Offering one of the largest sash sizes available, SEAMLESS offers customers dimensions of up to 1200mm wide and 3000mm high per pane.

Enjoy silky smooth opening and closing operation due to engineering-grade hardware. Ideal to open up your space to the outdoors and create a visually stunning addition to your property. The doors also offer excellent thermal performance with U-values as low as 1.1 U/m2K with triple glazing, and 1.4 U/m2K with double glazing, plus high security to PAS24:2022 standards.

The SEAMLESS bifold system is endlessly versatile, suitable for projects requiring bifolding doors and windows, single doors and French doors.

| _ | A slimline system used for single<br>doors, French doors and<br>bifolding doors and windows |
|---|---------------------------------------------------------------------------------------------|
|   | Engineering-grade hardware for silky smooth operation                                       |
|   | Market-leading maximum sash sizes and minimal sightlines                                    |
|   | Thermally broken system for maximum thermal efficiency                                      |
|   | Manufactured with up to 7 leaves each way (14 in total)                                     |
|   | Fitter-friendly & quick installation                                                        |
|   | Clip-in bead and astragal<br>heritage bar options available                                 |
|   |                                                                                             |