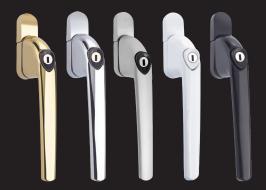

#### THE SWEET HANDLES

Safe, Stylish & Durable

The Ultion Sweet Handles are a popular upgrade due to their impressive durability as part of the ultimate security kit. These are resistant to gripping tools designed to snap off handles during break ins.

Carrying multiple coatings of brass and nickel to ensure robust performance, these handles come with a 10-year anti-corrosion guarantee for peace of mind.

Available in a range of colours including: black, white, grey, chrome, stainless steel, gold and rose gold.

#### Hardware

The SEAMLESS window comes with two styles of handles to choose from, combining high security with luxurious style.

The Mila handle is available in gold, chrome, satin, white & black.

- Flush frame and sash gives amazing sightlines
- Document L compliant with all current regulations
- Choice of 5 frame and handle colours
- PAS24:2022 compliant
- Designed to complement other SEAMLESS products