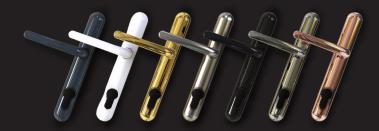

#### THE SWEET HANDLES

Safe, Stylish & Durable

The Ultion Sweet Handles are a popular upgrade due to their impressive durability as part of the ultimate security kit. These are resistant to gripping tools designed to snap off handles during break ins.

Carrying multiple coatings of brass and nickel to ensure robust performance, these handles come with a 10-year anti-corrosion guarantee for peace of mind.

Available in a range of colours including: black, white, grey, chrome, stainless steel, gold and rose gold.