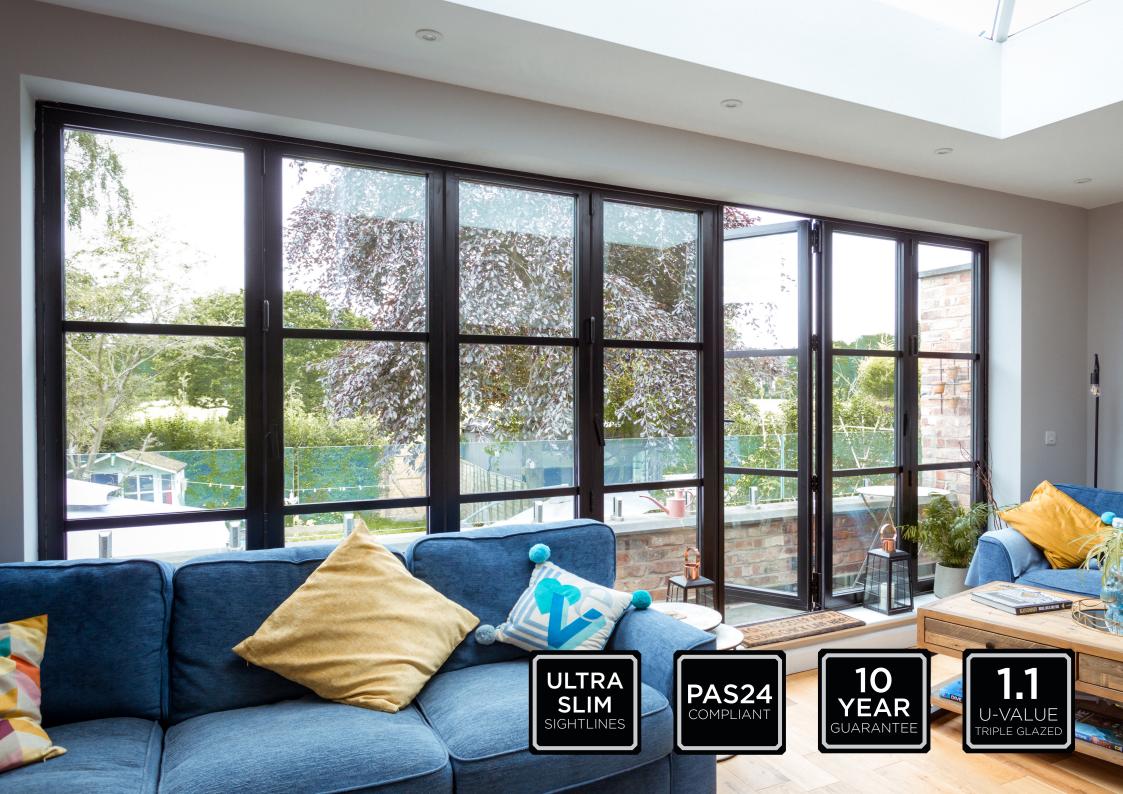

### SEAMLESS BIFOLD

One system that does it all

The slim profile sections of the SEAMLESS bifold minimise the visible framework and maximise the glass area, with super-slim sightlines from just 107mm. Offering one of the largest sash sizes available, SEAMLESS offers customers dimensions of up to 1200mm wide and 3000mm high per pane.

Enjoy silky smooth opening and closing operation due to engineering-grade hardware. Ideal to open up your space to the outdoors and create a visually stunning addition to your property. The doors also offer excellent thermal performance with U-values as low as 1.1 U/m2K with triple glazing, and 1.4 U/m2K with double glazing, plus high security to PAS24:2022 standards.

The SEAMLESS bifold system is endlessly versatile, suitable for projects requiring bifolding doors and windows, single doors and French doors.

| _ | A slimline system used for single<br>doors, French doors and<br>bifolding doors and windows |
|---|---------------------------------------------------------------------------------------------|
|   | Engineering-grade hardware for silky smooth operation                                       |
|   | Market-leading maximum sash sizes and minimal sightlines                                    |
|   | Thermally broken system for maximum thermal efficiency                                      |
|   | Manufactured with up to 7 leaves each way (14 in total)                                     |
|   | Fitter-friendly & quick installation                                                        |
|   | Clip-in bead and astragal<br>heritage bar options available                                 |
|   |                                                                                             |