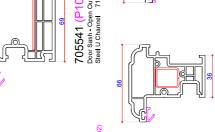

## the ultimate collection

703538 (P10538)
Internally Beaded Sash
Steel P Section 713152 (S00152)

703810 Flush Sash Steel L 713226

709211 French Overlap End Cap to suit 702612 (P10612)

707426

up Commission of the state of t

709047 (P01047) Threshold Strip

712087 (G00087) Sash Seal Rebate

712086 (G00086) Threshold Seal

(P10426) 36mm Glazing Bead

704289 (A00289) Part M Low Threshold

704333 (A00333) French Door Low Threshold

04CP655 Proline AM5EX-78 Outward Opening Threshold