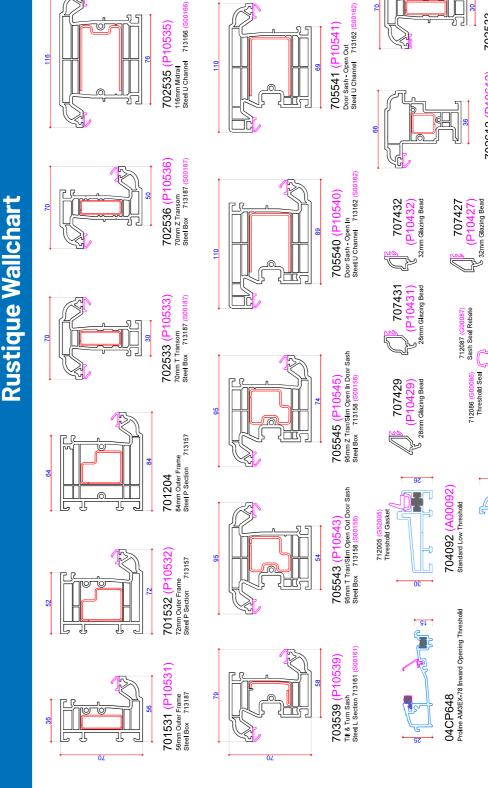

## the ultimate collection

703538 (P10538)
Internally Beaded Sash
Steel P Section 713152 (S00152)

703810 Flush Sash Steel L 713226

709211 French Overlap End Cap to suit 702612 (P10612)

707426

up Commission of the state of t

709047 (P01047) Threshold Strip

712087 (G00087) Sash Seal Rebate

712086 (G00086) Threshold Seal

(P10426) 36mm Glazing Bead

704289 (A00289) Part M Low Threshold

704333 (A00333) French Door Low Threshold

04CP655 Proline AM5EX-78 Outward Opening Threshold