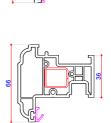

## the ultimate collection

703538 (P10538)
Internally Beaded Sash
Steel P Section 713152 (S00152)

703810 Flush Sash Steel L 713226

709211 French Overlap End Cap to suit 702612 (P10612)

707426

up Commission of the state of t

709047 (P01047) Threshold Strip

712087 (G00087) Sash Seal Rebate

712086 (G00086) Threshold Seal

(P10426) 36mm Glazing Bead

704289 (A00289) Part M Low Threshold

704333 (A00333) French Door Low Threshold

04CP655 Proline AM5EX-78 Outward Opening Threshold