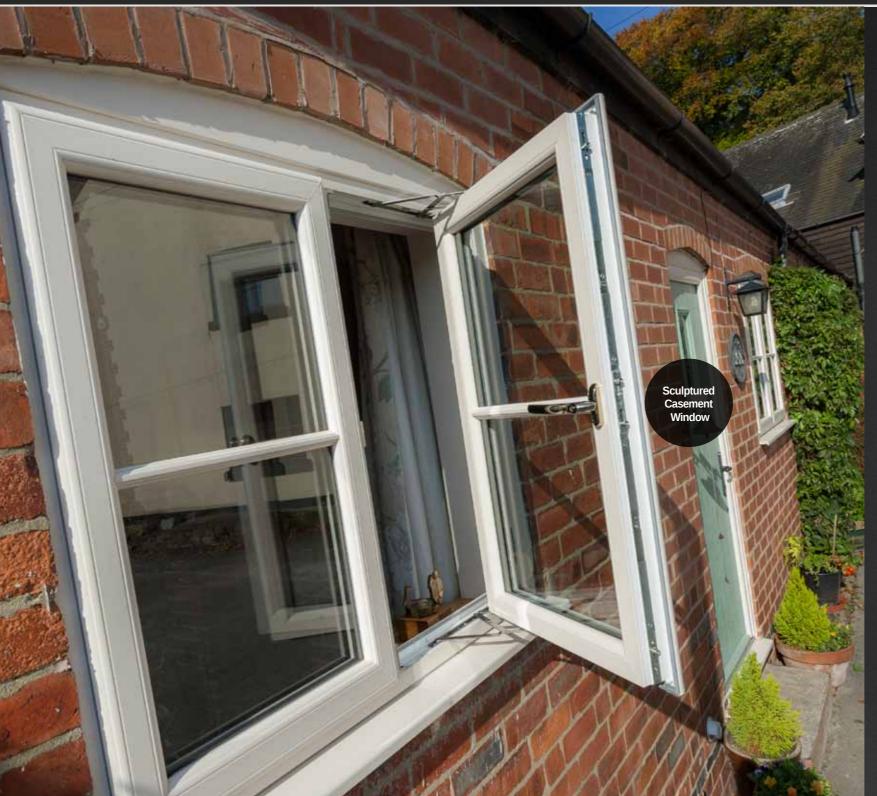

# SCULPTURED SASH uPVC WINDOWS

Our beautiful Sculptured Sash uPVC windows feature outward opening sashes, which stand proud of the face of the window frame and are the more typical style found in houses today.

This range is ideal for period properties and those who want to add character and enhance the appearance of their homes. The stunning and individual aesthetic of this range makes it a market leader.

- ✓ Sleek slimline frames
- Exquisite Georgian bar option
- Optional sash horn available
- ✓ Tilt and Turn options
- ✓ Night vent facility
- Traditional ironmongery options
- High security handles and locks for total peace of mind
- Sealed unit for increased energy efficiency
- ✓ Double or triple glazing available
- Available in a wide range of hand-picked woodgrain finishes
- French Doors and Entrance Doors to match your colour choice