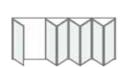

# ALUMINIUM BI-FOLDING DOORS

# Configurations

The RÄUM Bi-Folding door offers you the freedom of design with 1 to 7 leaf options, slim sight line of only 131mm and 4 threshold solutions to suit your environment.