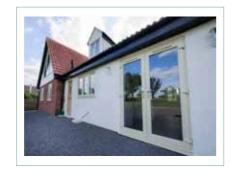

# SCULPTURED SASH uPVC WINDOWS

Our beautiful Sculptured Sash uPVC windows feature outward opening sashes, which stand proud of the face of the window frame and are the more typical style found in houses today.

This range is ideal for period properties and those who want to add character and enhance the appearance of their homes. The stunning and individual aesthetic of this range makes it a market leader.

- ✓ Sleek slimline frames
- Exquisite Georgian bar option
- Optional sash horn available
- ✓ Tilt and Turn options
- ✓ Night vent facility
- Traditional ironmongery options
- High security handles and locks for total peace of mind
- Sealed unit for increased energy efficiency
- ✓ Double or triple glazing available
- Available in a wide range of hand-picked woodgrain finishes
- French Doors and Entrance Doors to match your colour choice