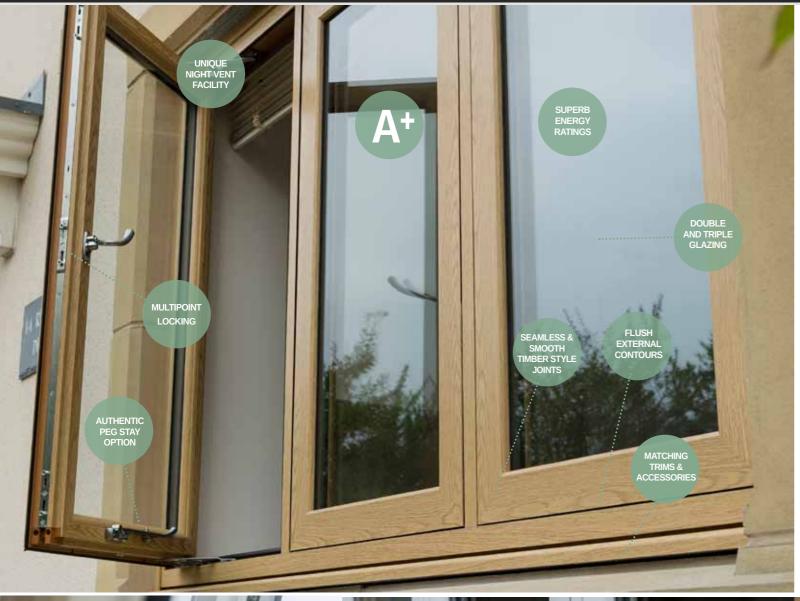

This range is ideal for period properties and those who want to add character and enhance the appearance of their homes. The stunning and individual aesthetic of this range makes it a market leader.

- ✓ Sleek slimline frames
- Exquisite Georgian bar option
- Optional sash horn available
- ✓ Tilt and Turn options
- ✓ Night vent facility
- Traditional ironmongery options
- High security handles and locks for total peace of mind
- Sealed unit for increased energy efficiency
- ✓ Double or triple glazing available
- Available in a wide range of hand-picked woodgrain finishes
- French Doors and Entrance Doors to match your colour choice

#### SECURITY

There's no compromise when it comes to security. The bespoke locking keep has a useful night vent locking position, which gives great ventilation whilst maintaining your security.

Our wide range of modern, contemporary and period style windows incorporate the latest built-in safety features, including internal glazing beads and multi point locking systems. To provide enhanced resistance to forced entry our windows can be fitted with a hinge protector device between the frame and the sash opener. Anti-bump, anti-snap key locking cylinders can be installed on all our doors to further enhance their security.

### PERFORMANCE

To keep out the wind and rain we use our patented high performance, multifunctional weatherseals. The airtight seal this creates helps to maintain your comfort inside your home.

The Flush Sash dual seal is exceptionally watertight, with the added benefit of concealing any hardware. Any water that has found its way inside is quickly evacuated due to the intelligently designed integral drainage gutter.