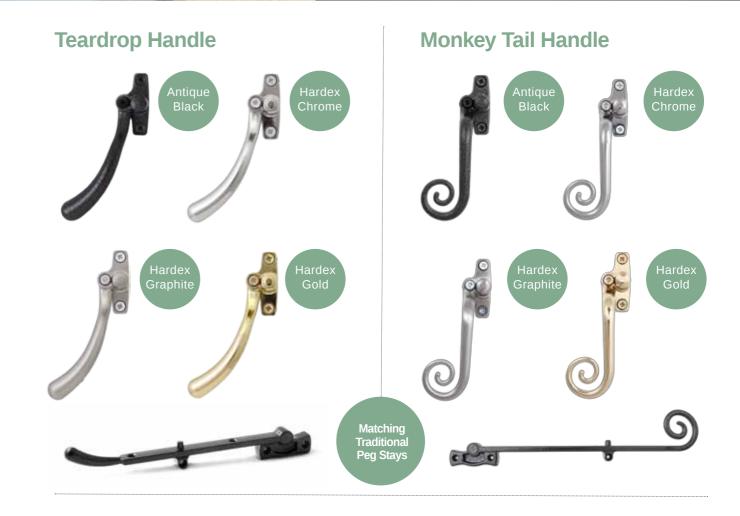

We have designed the Flush Sash Window and Door Collection with this in mind; replicating the appearance and style of traditional timber windows with features such as our authentic Wood Grain Finish, Monkey Tail Handles and Georgian Bar options. However, you should always obtain consent from a planning/ conservation officer before proceeding with an installation.