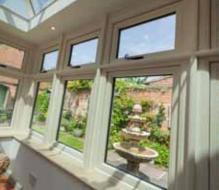

# CONSERVATORIES AND ORANGERIES

A Conservatory or Orangery can change the whole character of your home. Enhance your home whilst adding your individual style with beautiful light and open space that you'll be able to enjoy for years to come.

We provide a comprehensive range of styles, sizes and finishes, but if you're looking for something bespoke, we can give you the perfect unique result you are looking for and to suit your exact requirements.

To compliment your home we also have a wide choice of colour finishes and a variety of suited hardware.

- Large contact surface area provides superb thermal insulation and soundproofing
- ✓ Sleek slimline frames
- ✓ Innovative smooth corner weld for contemporary yet timber-like visuals
- High security handles and locks for your peace of mind
- Sealed unit for increased energy efficiency
- ✓ Double or triple glazing available
- ✓ Low maintenance uPVC frames
- Available in a wide range of hand-picked woodgrain finishes