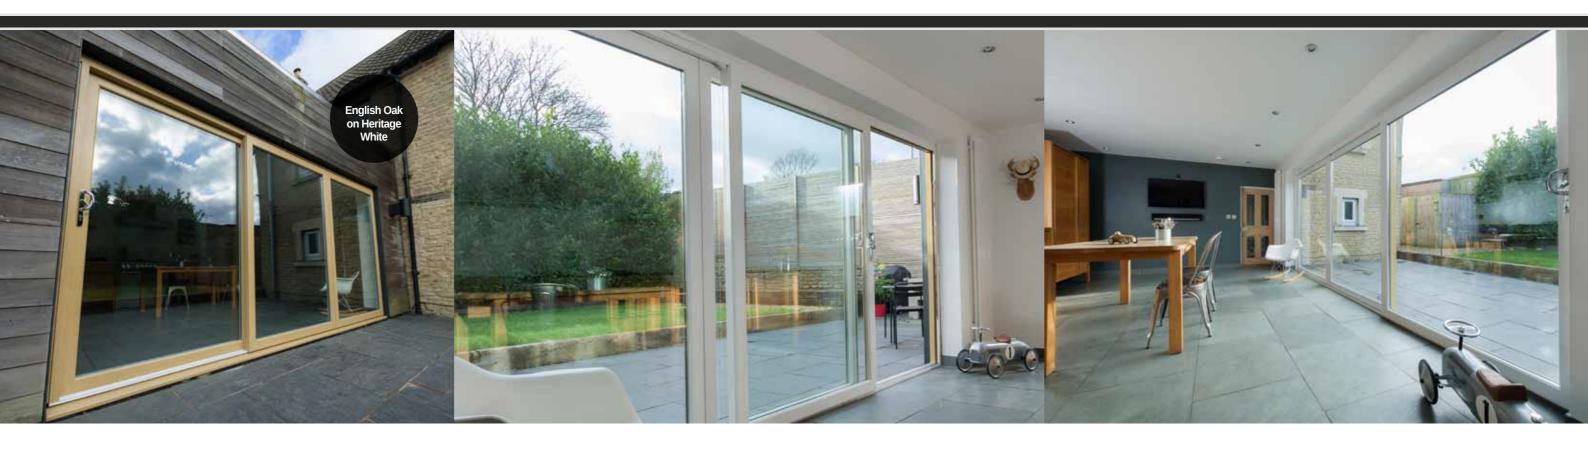

# SLIDER24 PATIO DOOR

# A unique sliding patio door that matches our our pretty windows in performance, style and colour.

Our market leading colour from stock means you can choose from 26 colourways for your new windows and sliding patio door, including matching ancillaries, trims and accessories, and have it all delivered on the same short lead time as white.

The superior design of Slider24 means robust long-life weather performance; best security with a future-proof PAS24 compliant certificate and top of the range Yale locking hardware; and a low threshold for easy access and Part M compliance.

- Best Colour Choice26 colourways from stock
- Best Energy Performance A+ DSER rating
- ✓ Best Security PAS24 certified
- ✓ Best Weather Performance 450Pa
- ✓ Low threshold Part M compliant
- ✓ Matches our Heritage 2800 Window