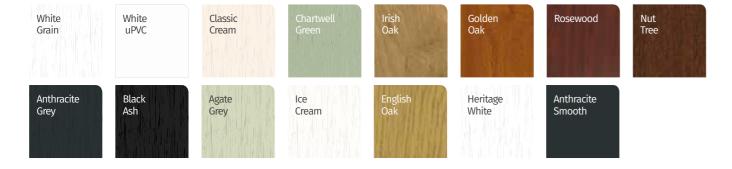

# HERITAGE COLOUR COLLECTION

### PREMIUM WOODGRAIN FOILS AVAILABLE IN 26 COLOURWAYS FROM STOCK

Our Heritage colour collection has been specially designed to help you put together the perfect colour palette for your home.

Our beautiful range of colours take inspiration directly from nature to harmonise perfectly with your home and its surroundings, ensuring it stays looking good for years to come.

A unique range of woodgrain foil colours in 26 colourways from stock, complete with matching ancillaries, trims and accessories.

If you're looking for a specific colour, please ask your installer to help you. There's practically hundreds of Renolit colour finishes you can choose from to suit your property and taste.