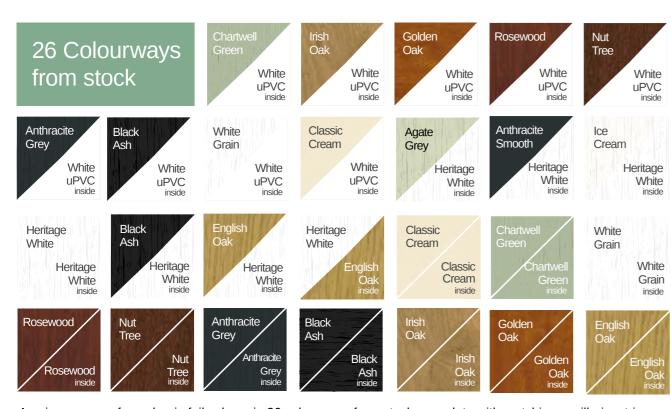

# HERITAGE COLOUR COLLECTION

### PREMIUM WOODGRAIN FOILS AVAILABLE IN 26 COLOURWAYS FROM STOCK

Our Heritage colour collection has been specially designed to help you put together the perfect colour palette for your home.

Our beautiful range of colours take inspiration directly from nature to harmonise perfectly with your home and its surroundings, ensuring it stays looking good for years to come.

A unique range of woodgrain foil colours in 26 colourways from stock, complete with matching ancillaries, trims and accessories.

If you're looking for a specific colour, please ask your installer to help you. There's practically hundreds of Renolit colour finishes you can choose from to suit your property and taste.