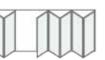

# ALUMINIUM BI-FOLDING DOORS

# Configurations

The RÄUM Bi-Folding door offers you the freedom of design with 1 to 7 leaf options, slim sight line of only 131mm and 4 threshold solutions to suit your environment.