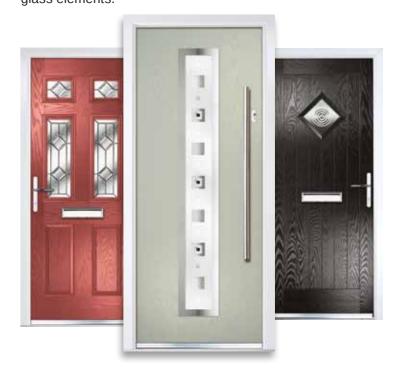

# CONSERVATORIES AND ORANGERIES

A Conservatory or Orangery can change the whole character of your home. Enhance your home whilst adding your individual style with beautiful light and open space that you'll be able to enjoy for years to come.

We provide a comprehensive range of styles, sizes and finishes, but if you're looking for something bespoke, we can give you the perfect unique result you are looking for and to suit your exact requirements.

To compliment your home we also have a wide choice of colour finishes and a variety of suited hardware.

- Large contact surface area provides superb thermal insulation and soundproofing
- ✓ Sleek slimline frames
- ✓ Innovative smooth corner weld for contemporary yet timber-like visuals
- High security handles and locks for your peace of mind
- Sealed unit for increased energy efficiency
- ✓ Double or triple glazing available
- ✓ Low maintenance uPVC frames
- Available in a wide range of hand-picked woodgrain finishes