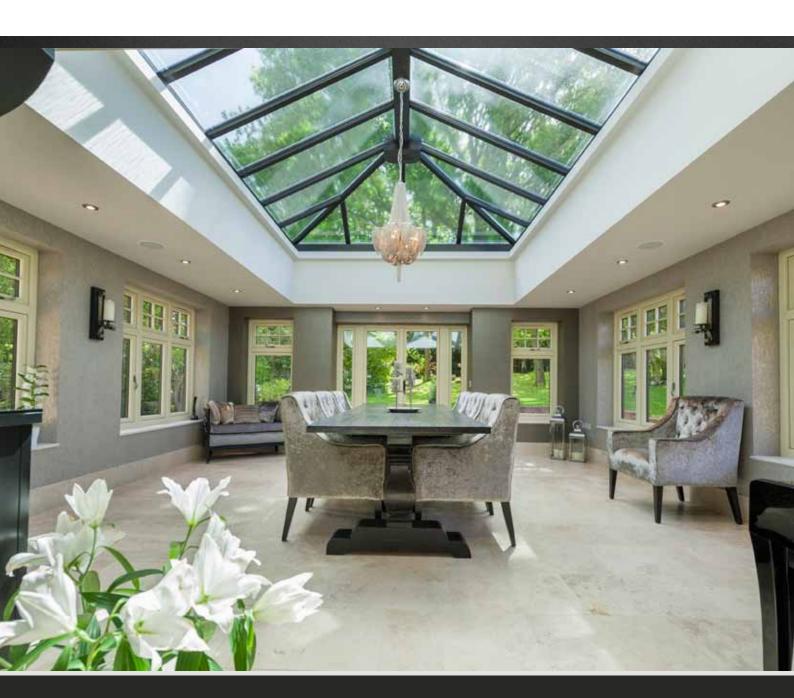

# CONSERVATORIES AND ORANGERIES

A Conservatory or Orangery can change the whole character of your home. Enhance your home whilst adding your individual style with beautiful light and open space that you'll be able to enjoy for years to come.

We provide a comprehensive range of styles, sizes and finishes, but if you're looking for something bespoke, we can give you the perfect unique result you are looking for and to suit your exact requirements.

To compliment your home we also have a wide choice of colour finishes and a variety of suited hardware.

- Large contact surface area provides superb thermal insulation and soundproofing
- ✓ Sleek slimline frames
- ✓ Innovative smooth corner weld for contemporary yet timber-like visuals
- High security handles and locks for your peace of mind
- Sealed unit for increased energy efficiency
- ✓ Double or triple glazing available
- ✓ Low maintenance uPVC frames
- Available in a wide range of hand-picked woodgrain finishes