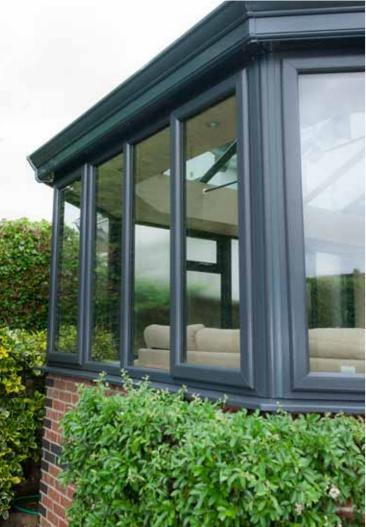

# CONSERVATORIES AND ORANGERIES

A Conservatory or Orangery can change the whole character of your home. Enhance your home whilst adding your individual style with beautiful light and open space that you'll be able to enjoy for years to come.

We provide a comprehensive range of styles, sizes and finishes, but if you're looking for something bespoke, we can give you the perfect unique result you are looking for and to suit your exact requirements.

To compliment your home we also have a wide choice of colour finishes and a variety of suited hardware.

- Large contact surface area provides superb thermal insulation and soundproofing
- ✓ Sleek slimline frames
- ✓ Innovative smooth corner weld for contemporary yet timber-like visuals
- High security handles and locks for your peace of mind
- Sealed unit for increased energy efficiency
- ✓ Double or triple glazing available
- ✓ Low maintenance uPVC frames
- Available in a wide range of hand-picked woodgrain finishes