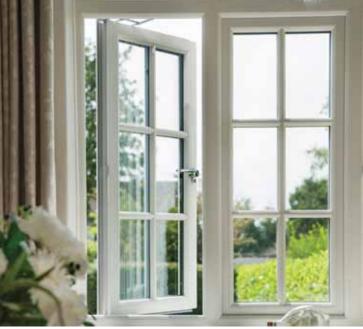

# CHAMFERED SASH uPVC WINDOWS

Our Chamfered windows and doors combine the elegance and style of traditional timber with all the benefits of uPVC.

This range is ideal for those who wish to add or improve the period features of their homes. Its unique, unrivalled, aesthetic appeal makes this range the most attractive suite of windows and doors on the market today.

French Doors and Entrance Doors are available in the same colours to match your windows. Choose door frame profiles in the same style to for a seamless finish.

- Chamfered profile for sleek styling
- Slimline frames
- Exquisite Georgian bar option
- ✓ Night vent facility
- Traditional ironmongery options
- High security handles and locks for your peace of mind
- ✓ Sealed unit for increased energy efficiency
- ✓ Double or triple glazing available
- ✓ Low maintenance uPVC frames
- Available in a wide range of hand-picked woodgrain finishes