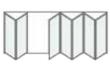

# ALUMINIUM BI-FOLDING DOORS

# Configurations

The RÄUM Bi-Folding door offers you the freedom of design with 1 to 7 leaf options, slim sight line of only 131mm and 4 threshold solutions to suit your environment.