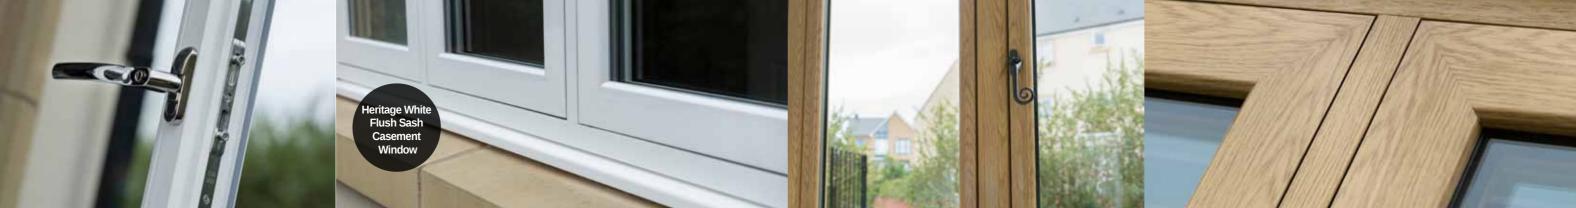

### FLUSH SASH uPVC WINDOWS

Our Flush Sash uPVC Windows combine the elegance and style of traditional timber with all the benefits of uPVC. This range is ideal for those who wish to add or improve the period features of their homes. Its unique, unrivalled, aesthetic appeal makes this range the most attractive suite of windows and doors on the market today.

# FLUSH SASH uPVC WINDOWS

- Dummy peg stay option
- Exquisite Georgian bar option
- ✓ Night vent facility
- Traditional ironmongery options
- High security handles and locks for your peace of mind
- Sealed unit for increased energy efficiency
- ✓ Double or triple glazing available
- ✓ Low maintenance uPVC frames
- Available in a wide range of hand-picked woodgrain finishes
- French Doors and Entrance Doors to match