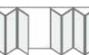

# ALUMINIUM BI-FOLDING DOORS

# Configurations

The RÄUM Bi-Folding door offers you the freedom of design with 1 to 7 leaf options, slim sight line of only 131mm and 4 threshold solutions to suit your environment.