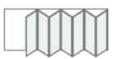

# ALUMINIUM BI-FOLDING DOORS

# Configurations

The RÄUM Bi-Folding door offers you the freedom of design with 1 to 7 leaf options, slim sight line of only 131mm and 4 threshold solutions to suit your environment.