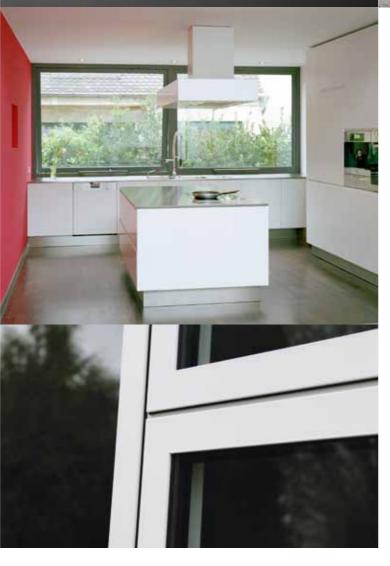

### FLUSH SASH uPVC WINDOWS

Our Flush Sash uPVC Windows combine the elegance and style of traditional timber with all the benefits of uPVC. This range is ideal for those who wish to add or improve the period features of their homes. Its unique, unrivalled, aesthetic appeal makes this range the most attractive suite of windows and doors on the market today.

#### SECURITY

There's no compromise when it comes to security. The bespoke locking keep has a useful night vent locking position, which gives great ventilation whilst maintaining your security.

Our wide range of modern, contemporary and period style windows incorporate the latest built-in safety features, including internal glazing beads and multi point locking systems. To provide enhanced resistance to forced entry our windows can be fitted with a hinge protector device between the frame and the sash opener. Anti-bump, anti-snap key locking cylinders can be installed on all our doors to further enhance their security.

### PERFORMANCE

To keep out the wind and rain we use our patented high performance, multifunctional weatherseals. The airtight seal this creates helps to maintain your comfort inside your home.

The Flush Sash dual seal is exceptionally watertight, with the added benefit of concealing any hardware. Any water that has found its way inside is quickly evacuated due to the intelligently designed integral drainage gutter.