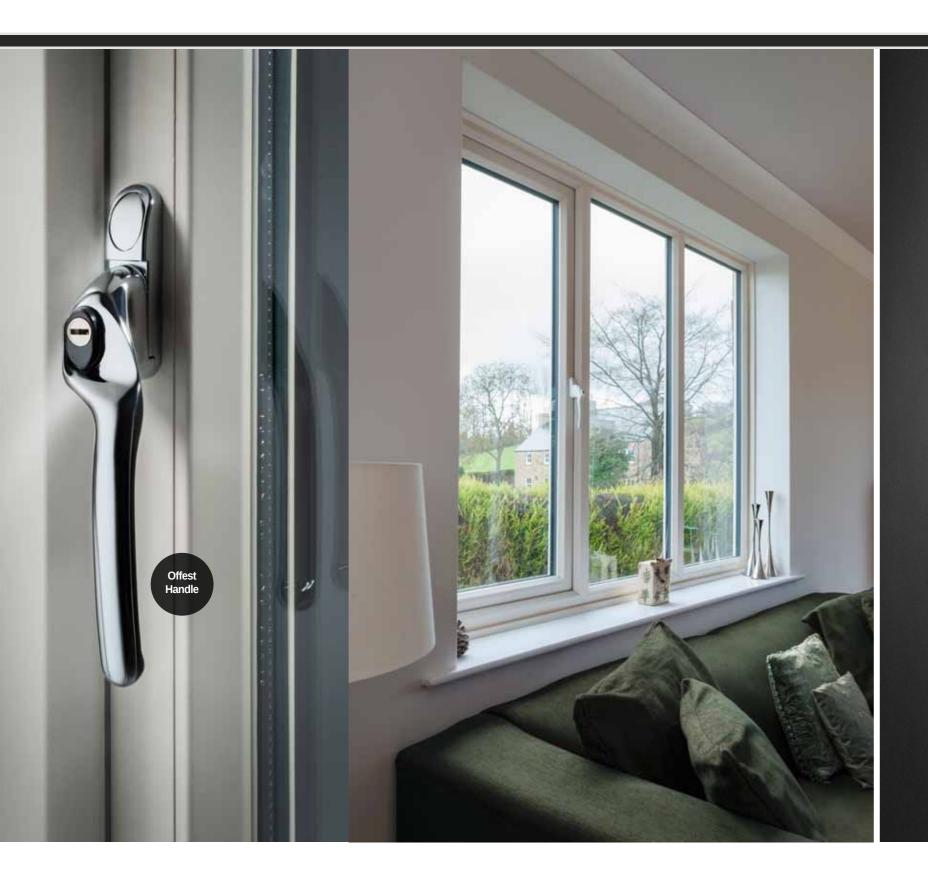

#### SECURITY

There's no compromise when it comes to security. The bespoke locking keep has a useful night vent locking position, which gives great ventilation whilst maintaining your security.

Our wide range of modern, contemporary and period style windows incorporate the latest built-in safety features, including internal glazing beads and multi point locking systems. To provide enhanced resistance to forced entry our windows can be fitted with a hinge protector device between the frame and the sash opener. Anti-bump, anti-snap key locking cylinders can be installed on all our doors to further enhance their security.