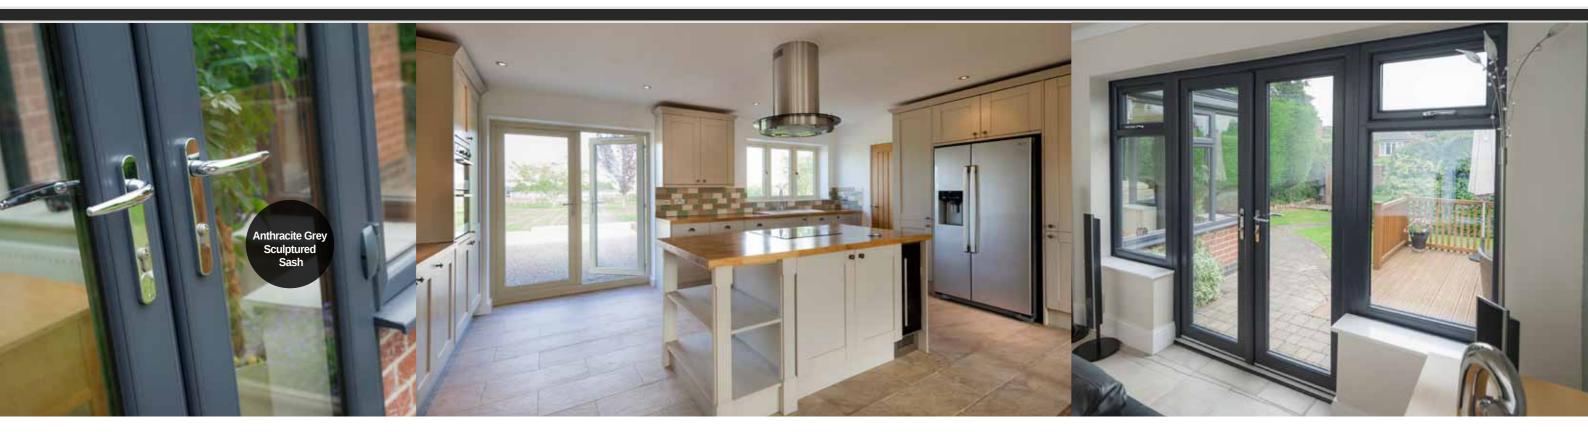

### uPVC FRENCH DOORS

#### OUTSTANDING INSULATION

With its unique high performance weatherseal and clever internal design, the uPVC French door provides superb thermal insulation and sound proofing (with the correct glazing configuration). Designed for compliance with Building Regulations, the uPVC French door offers long lasting benefits.

#### PROTECTION FROM ROGUE ELEMENTS

It's not just the weathering properties that make the uPVC French door an excellent choice. Its core design is compatible with the latest security specific hardware, making it a truly robust proposition to deter any game intruder. French doors can open in our out and are available in many style and colour options to match your preferred window choice.