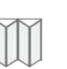

# ALUMINIUM BI-FOLDING DOORS

# Configurations

The RÄUM Bi-Folding door offers you the freedom of design with 1 to 7 leaf options, slim sight line of only 131mm and 4 threshold solutions to suit your environment.