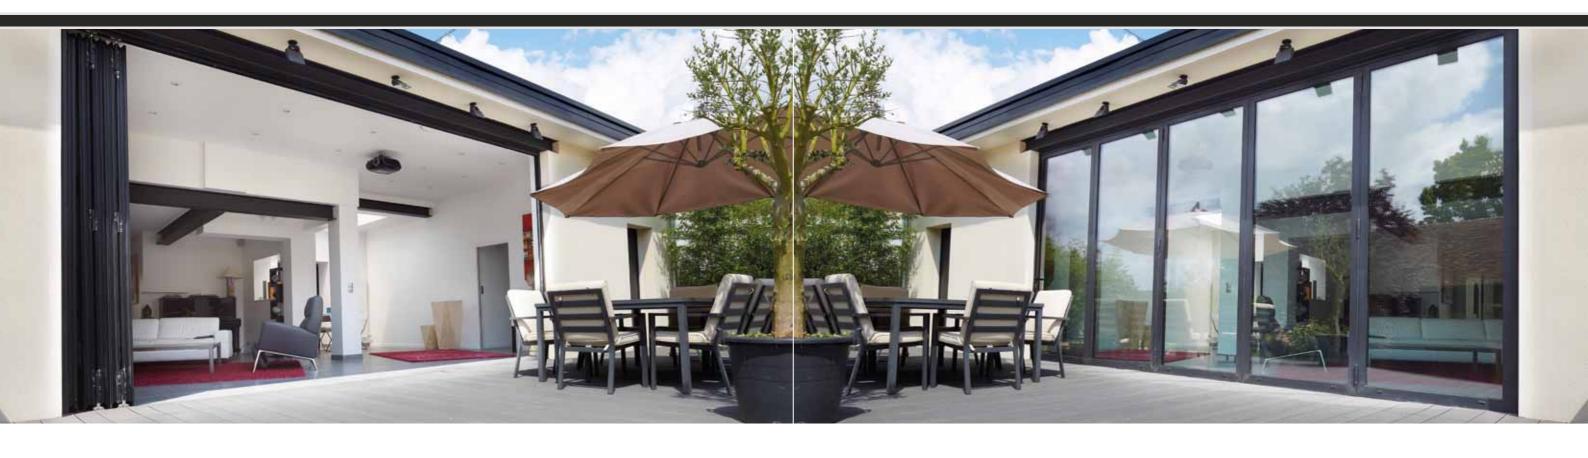

# ALUMINIUM BI-FOLDING DOORS

# Configurations

The RÄUM Bi-Folding door offers you the freedom of design with 1 to 7 leaf options, slim sight line of only 131mm and 4 threshold solutions to suit your environment.