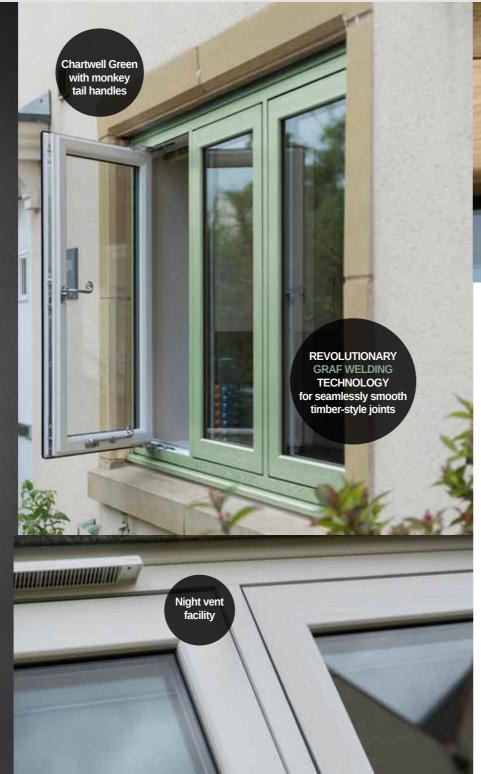

# SCULPTURED SASH uPVC WINDOWS

Our beautiful Sculptured Sash uPVC windows feature outward opening sashes, which stand proud of the face of the window frame and are the more typical style found in houses today.

This range is ideal for period properties and those who want to add character and enhance the appearance of their homes. The stunning and individual aesthetic of this range makes it a market leader.

- ✓ Sleek slimline frames
- Exquisite Georgian bar option
- Optional sash horn available
- ✓ Tilt and Turn options
- ✓ Night vent facility
- Traditional ironmongery options
- High security handles and locks for total peace of mind
- Sealed unit for increased energy efficiency
- ✓ Double or triple glazing available
- Available in a wide range of hand-picked woodgrain finishes
- French Doors and Entrance Doors to match your colour choice

#### SECURITY

There's no compromise when it comes to security. The bespoke locking keep has a useful night vent locking position, which gives great ventilation whilst maintaining your security.

Our wide range of modern, contemporary and period style windows incorporate the latest built-in safety features, including internal glazing beads and multi point locking systems. To provide enhanced resistance to forced entry our windows can be fitted with a hinge protector device between the frame and the sash opener. Anti-bump, anti-snap key locking cylinders can be installed on all our doors to further enhance their security.