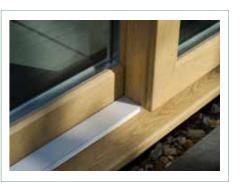

The superior design of Slider24 means robust long-life weather performance; best security with a future-proof PAS24 compliant certificate and top of the range Yale locking hardware; and a low threshold for easy access and Part M compliance.

- Best Colour Choice26 colourways from stock
- Best Energy Performance A+ DSER rating
- ✓ Best Security PAS24 certified
- ✓ Best Weather Performance 450Pa
- ✓ Low threshold Part M compliant
- ✓ Matches our Heritage 2800 Window