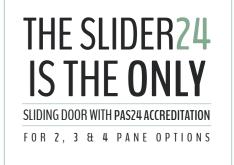

# SLIDER24 PATIO DOOR

The superior design of Slider24 means robust long-life weather performance; best security with a future-proof PAS24 compliant certificate and top of the range Yale locking hardware; and a low threshold for easy access and Part M compliance.

- Best Colour Choice26 colourways from stock
- Best Energy Performance A+ DSER rating
- ✓ Best Security PAS24 certified
- ✓ Best Weather Performance 450Pa
- ✓ Low threshold Part M compliant
- ✓ Matches our Heritage 2800 Window