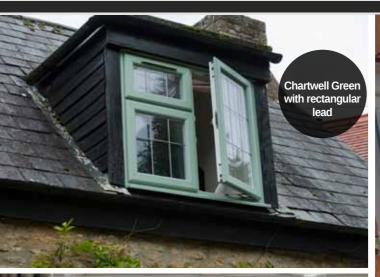

# SCULPTURED SASH uPVC WINDOWS

Our beautiful Sculptured Sash uPVC windows feature outward opening sashes, which stand proud of the face of the window frame and are the more typical style found in houses today.

This range is ideal for period properties and those who want to add character and enhance the appearance of their homes. The stunning and individual aesthetic of this range makes it a market leader.

- ✓ Sleek slimline frames
- Exquisite Georgian bar option
- Optional sash horn available
- ✓ Tilt and Turn options
- ✓ Night vent facility
- Traditional ironmongery options
- High security handles and locks for total peace of mind
- Sealed unit for increased energy efficiency
- ✓ Double or triple glazing available
- Available in a wide range of hand-picked woodgrain finishes
- French Doors and Entrance Doors to match your colour choice