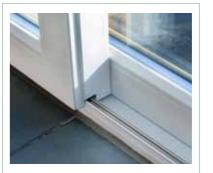

The superior design of Slider24 means robust long-life weather performance; best security with a future-proof PAS24 compliant certificate and top of the range Yale locking hardware; and a low threshold for easy access and Part M compliance.

- Best Colour Choice26 colourways from stock
- Best Energy Performance A+ DSER rating
- ✓ Best Security PAS24 certified
- ✓ Best Weather Performance 450Pa
- ✓ Low threshold Part M compliant
- ✓ Matches our Heritage 2800 Window