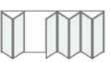

# ALUMINIUM BI-FOLDING DOORS

# Configurations

The RÄUM Bi-Folding door offers you the freedom of design with 1 to 7 leaf options, slim sight line of only 131mm and 4 threshold solutions to suit your environment.