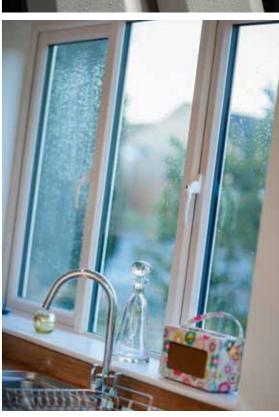

### FLUSH SASH uPVC WINDOWS

Our Flush Sash uPVC Windows combine the elegance and style of traditional timber with all the benefits of uPVC. This range is ideal for those who wish to add or improve the period features of their homes. Its unique, unrivalled, aesthetic appeal makes this range the most attractive suite of windows and doors on the market today.

#### SECURITY

There's no compromise when it comes to security. The bespoke locking keep has a useful night vent locking position, which gives great ventilation whilst maintaining your security.

Our wide range of modern, contemporary and period style windows incorporate the latest built-in safety features, including internal glazing beads and multi point locking systems. To provide enhanced resistance to forced entry our windows can be fitted with a hinge protector device between the frame and the sash opener. Anti-bump, anti-snap key locking cylinders can be installed on all our doors to further enhance their security.

### PERFORMANCE

To keep out the wind and rain we use our patented high performance, multifunctional weatherseals. The airtight seal this creates helps to maintain your comfort inside your home.

The Flush Sash dual seal is exceptionally watertight, with the added benefit of concealing any hardware. Any water that has found its way inside is quickly evacuated due to the intelligently designed integral drainage gutter.

#### CONSERVATION

Flush Sash windows look great in any surrounding, from country cottages to modern townhouses. Their subtle charm and elegance will transform your home.

If you live in a Conservation Area, home improvements such as replacing your windows and doors will require planning consent as there are strict guidelines to ensure that architectural features are preserved.