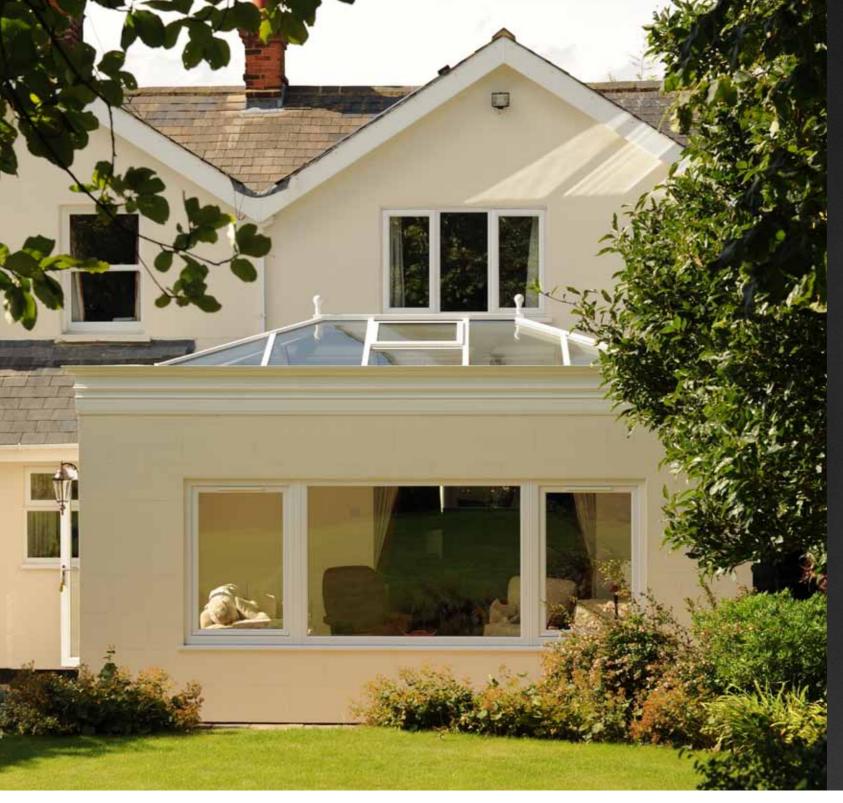

# CONSERVATORIES AND ORANGERIES

A Conservatory or Orangery can change the whole character of your home. Enhance your home whilst adding your individual style with beautiful light and open space that you'll be able to enjoy for years to come.

We provide a comprehensive range of styles, sizes and finishes, but if you're looking for something bespoke, we can give you the perfect unique result you are looking for and to suit your exact requirements.

To compliment your home we also have a wide choice of colour finishes and a variety of suited hardware.

- Large contact surface area provides superb thermal insulation and soundproofing
- ✓ Sleek slimline frames
- ✓ Innovative smooth corner weld for contemporary yet timber-like visuals
- High security handles and locks for your peace of mind
- Sealed unit for increased energy efficiency
- ✓ Double or triple glazing available
- ✓ Low maintenance uPVC frames
- Available in a wide range of hand-picked woodgrain finishes